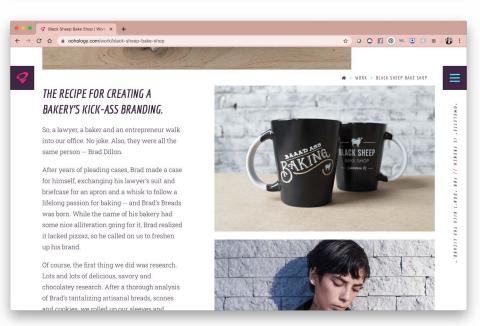

# relay design CO

Moodboard

## Secondary Logos

Secondary Logos should do something that the primary logo does not. Maybe it works on a different color background, works at a smaller size (by eliminating detail), or shows another element of the brand.