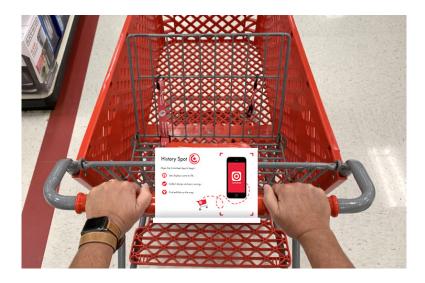

nt in History             | Date         | Medium                              |
|------------|------------------------------|--------------|-------------------------------------|
| Kids       | Wright Brothers First Flight | Dec 17, 1903 | Airplane Kid's Decor                |
| Pets       | Presidential Dogs?           | 1953-Present | Bandanas, Collars/Leashes, Toys     |
| Cards      | Pony Express                 | 1860-1861    | Letters, Stamps                     |
| Office     | Constitutional Convention    | May 25, 1787 | Desk, Pens, etc                     |
| Beauty     | National Parks               | Mar 1, 1872  | Beauty Products into natural scenes |

#### A small example of proposed displays

#### Cart Stand Iterations



Cartwheel App Here O Construction of App Here O





# Cartwheel App









# Display Mock-Ups



#### Boston Tea Party

#### Moon Landing

#### Watergate

## Boston Tea Party - Progression



#### Target Product Assortment

#### Initial Sketch

# <complex-block>

#### Photoshop Rendering