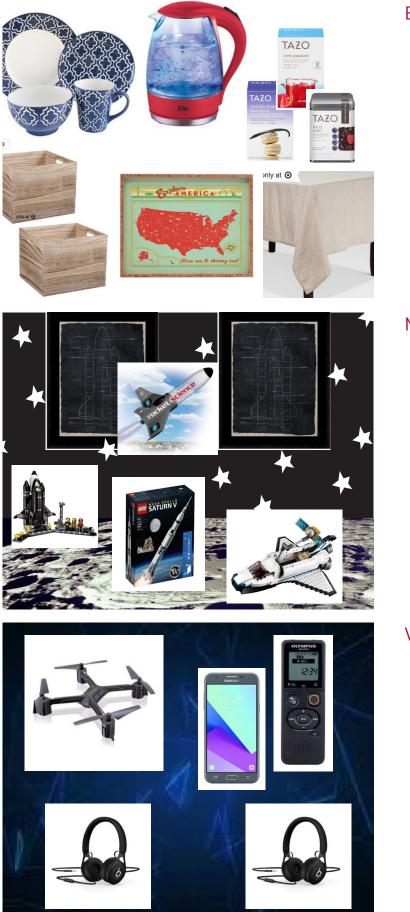

um                              |
|------------|------------------------------|--------------|-------------------------------------|
| Kids       | Wright Brothers First Flight | Dec 17, 1903 | Airplane Kid's Decor                |
| Pets       | Presidential Dogs?           | 1953-Present | Bandanas, Collars/Leashes, Toys     |
| Cards      | Pony Express                 | 1860-1861    | Letters, Stamps                     |
| Office     | Constitutional Convention    | May 25, 1787 | Desk, Pens, etc                     |
| Beauty     | National Parks               | Mar 1, 1872  | Beauty Products into natural scenes |

#### A small example of proposed displays

#### Cart Stand Iterations



Cartwheel App Here O Construction of App Here O





# Cartwheel App









# Display Mock-Ups



#### Boston Tea Party

#### Moon Landing

#### Watergate

## Boston Tea Party - Progression



#### Target Product Assortment

#### Initial Sketch

# <complex-block>

#### Photoshop Rendering