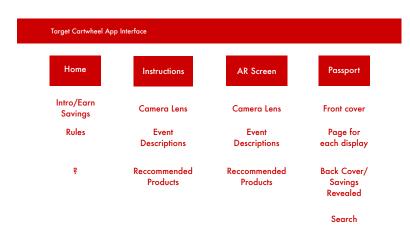

| Date         | Medium                              |
|------------|------------------------------|--------------|-------------------------------------|
| Kids       | Wright Brothers First Flight | Dec 17, 1903 | Airplane Kid's Decor                |
| Pets       | Presidential Dogs?           | 1953-Present | Bandanas, Collars/Leashes, Toys     |
| Cards      | Pony Express                 | 1860-1861    | Letters, Stamps                     |
| Office     | Constitutional Convention    | May 25, 1787 | Desk, Pens, etc                     |
| Beauty     | National Parks               | Mar 1, 1872  | Beauty Products into natural scenes |

#### A small example of proposed displays

#### Cart Stand Iterations



Cartwheel App Here O Construction of App Here O





# Cartwheel App









# Display Mock-Ups



#### Boston Tea Party

#### Moon Landing

#### Watergate

## Boston Tea Party - Progression



#### Target Product Assortment

#### Initial Sketch

# <complex-block>

#### Photoshop Rendering