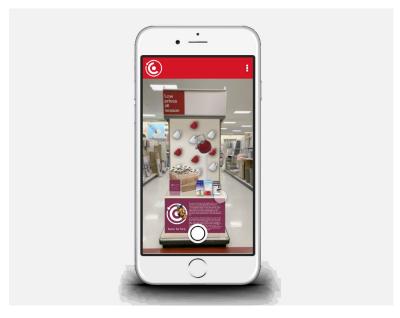

| Date         | Medium                              |
|------------|------------------------------|--------------|-------------------------------------|
| Kids       | Wright Brothers First Flight | Dec 17, 1903 | Airplane Kid's Decor                |
| Pets       | Presidential Dogs?           | 1953-Present | Bandanas, Collars/Leashes, Toys     |
| Cards      | Pony Express                 | 1860-1861    | Letters, Stamps                     |
| Office     | Constitutional Convention    | May 25, 1787 | Desk, Pens, etc                     |
| Beauty     | National Parks               | Mar 1, 1872  | Beauty Products into natural scenes |

#### A small example of proposed displays

#### Cart Stand Iterations



Cartwheel App Here O Construction of App Here O





# Cartwheel App









# Display Mock-Ups



#### Boston Tea Party

#### Moon Landing

#### Watergate

## Boston Tea Party - Progression



#### Target Product Assortment

#### Initial Sketch

# <complex-block>

#### Photoshop Rendering