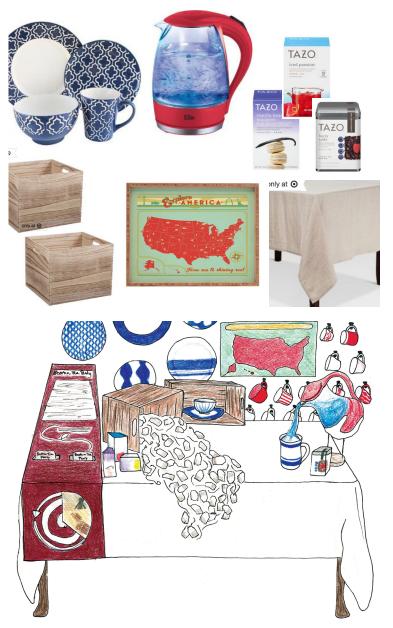

------------------------------------|
| Kids       | Wright Brothers First Flight | Dec 17, 1903 | Airplane Kid's Decor                |
| Pets       | Presidential Dogs?           | 1953-Present | Bandanas, Collars/Leashes, Toys     |
| Cards      | Pony Express                 | 1860-1861    | Letters, Stamps                     |
| Office     | Constitutional Convention    | May 25, 1787 | Desk, Pens, etc                     |
| Beauty     | National Parks               | Mar 1, 1872  | Beauty Products into natural scenes |

#### A small example of proposed displays

#### Cart Stand Iterations



Cartwheel App Here O Construction of App Here O





# Cartwheel App









# Display Mock-Ups



#### Boston Tea Party

#### Moon Landing

#### Watergate

## Boston Tea Party - Progression



#### Target Product Assortment

#### Initial Sketch

# <complex-block>

#### Photoshop Rendering